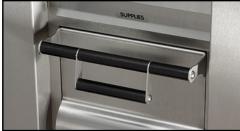

## Night Depositories 🔍

**Optional two-piece handle** 

- Underwriters Laboratories Listed resistant to "fishing" or "trapping" attacks for deposits.
- Special designed "release action mechanism" produces a positive sweep of contents to prevent jamming or binding.
- Balanced rotation design permits ease of manual operation.
- Flush mounted stainless steel fascia provides optimum appearance and endurance.
- · Recessed lighting for added customer security.
- Weather protected envelope storage.
- Easily transformed from a combination drop receptacle to an exclusive key operated depository.
- Alarm system and video components available.
- Optional two-piece handle available for installations requiring extended reach.
- Any size receiving chest to accommodate customer requirements.