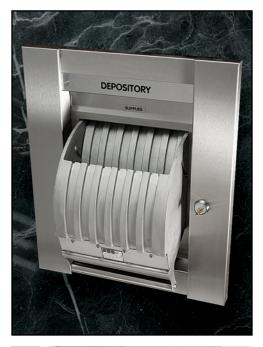

## Night Depositories 🔍

**Optional two-piece handle** 

- Underwriters Laboratories Listed resistant to "fishing" or "trapping" attacks for deposits.
- Special designed "release action mechanism" produces a positive sweep of contents to prevent jamming or binding.
- Balanced rotation design permits ease of manual operation.
- Flush mounted stainless steel fascia provides optimum appearance and endurance.
- · Recessed lighting for added customer security.
- Weather protected envelope storage.
- Easily transformed from a combination drop receptacle to an exclusive key operated depository.
- Alarm system and video components available.
- Optional two-piece handle available for installations requiring extended reach.
- Any size receiving chest to accommodate customer requirements.