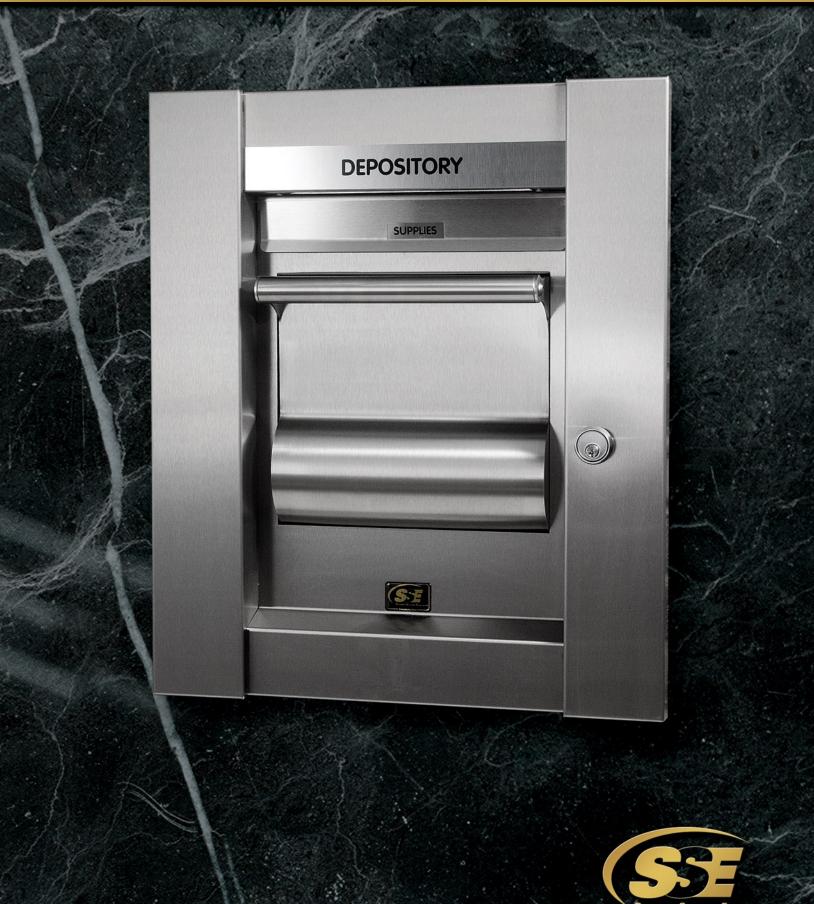

## Night Depositories 🔍

**Optional two-piece handle** 

- Underwriters Laboratories Listed resistant to "fishing" or "trapping" attacks for deposits.
- Special designed "release action mechanism" produces a positive sweep of contents to prevent jamming or binding.
- Balanced rotation design permits ease of manual operation.
- Flush mounted stainless steel fascia provides optimum appearance and endurance.
- · Recessed lighting for added customer security.
- Weather protected envelope storage.
- Easily transformed from a combination drop receptacle to an exclusive key operated depository.
- Alarm system and video components available.
- Optional two-piece handle available for installations requiring extended reach.
- Any size receiving chest to accommodate customer requirements.