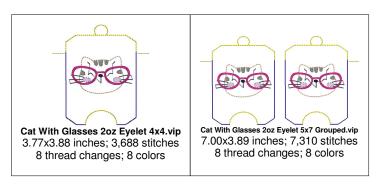

Cat With Glasses 1oz Eyelet 4x4.vip 3.55x3.04 inches; 3,027 stitches 8 thread changes; 7 colors

Cat With Glasses 1oz Eyelet 5x7 Grouped.vip 6.54x3.04 inches; 6,016 stitches 8 thread changes; 7 colors

Cat With Glasses 1oz Long Tab 5x7 Grouped.vip 6.74x5.03 inches; 6,453 stitches 8 thread changes; 7 colors