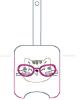

Cat With Glasses 1oz Eyelet 4x4.vip 3.55x3.04 inches; 3,027 stitches 8 thread changes; 7 colors

Cat With Glasses 1oz Eyelet 5x7 Grouped.vip 6.54x3.04 inches; 6,016 stitches 8 thread changes; 7 colors

Cat With Glasses 1oz Long Tab 5x7 Grouped.vip 6.74x5.03 inches; 6,453 stitches 8 thread changes; 7 colors