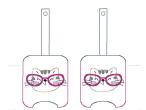

Cat With Glasses 1oz Long Tab 5x7.vip 3.80x5.02 inches; 3,255 stitches 8 thread changes; 7 colors

Cat With Glasses 1oz Short Tab 4x4.vip 3.91x3.91 inches; 3,180 stitches 8 thread changes; 7 colors

Cat With Glasses 10z Short Tab 5x7 Grouped.vip 6.85x4.43 inches; 6,437 stitches 16 thread changes; 7 colors