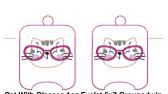

Cat With Glasses 1oz Eyelet 4x4.vip 3.55x3.04 inches; 3,027 stitches 8 thread changes; 7 colors

Cat With Glasses 1oz Eyelet 5x7 Grouped.vip 6.54x3.04 inches; 6,016 stitches 8 thread changes; 7 colors

Cat With Glasses 1oz Long Tab 5x7 Grouped.vip 6.74x5.03 inches; 6,453 stitches 8 thread changes; 7 colors

Cat With Glasses 1oz Long Tab 5x7.vip 3.80x5.02 inches; 3,255 stitches 8 thread changes; 7 colors

Cat With Glasses 1oz Short Tab 4x4.vip 3.91x3.91 inches; 3,180 stitches 8 thread changes; 7 colors

Cat With Glasses 10z Short Tab 5x7 Grouped.vip 6.85x4.43 inches; 6,437 stitches 16 thread changes; 7 colors