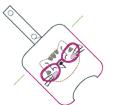

Cat With Glasses 1oz Long Tab 5x7.vip 3.80x5.02 inches; 3,255 stitches 8 thread changes; 7 colors

Cat With Glasses 1oz Short Tab 4x4.vip 3.91x3.91 inches; 3,180 stitches 8 thread changes; 7 colors

Cat With Glasses 10z Short Tab 5x7 Grouped.vip 6.85x4.43 inches; 6,437 stitches 16 thread changes; 7 colors