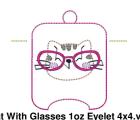

Cat With Glasses 1oz Eyelet 4x4.vip 3.55x3.04 inches; 3,027 stitches 8 thread changes; 7 colors

Cat With Glasses 1oz Eyelet 5x7 Grouped.vip 6.54x3.04 inches; 6,016 stitches 8 thread changes; 7 colors

Cat With Glasses 1oz Long Tab 5x7 Grouped.vip 6.74x5.03 inches; 6,453 stitches 8 thread changes; 7 colors