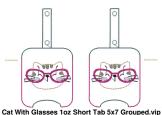

Cat With Glasses 1oz Long Tab 5x7.vip 3.80x5.02 inches; 3,255 stitches 8 thread changes; 7 colors

Cat With Glasses 1oz Short Tab 4x4.vip 3.91x3.91 inches; 3,180 stitches 8 thread changes; 7 colors

Cat With Glasses 10z Short Tab 5x7 Grouped.vip 6.85x4.43 inches; 6,437 stitches 16 thread changes; 7 colors