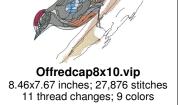

## Page 8 of 8

8.71x7.67 inches; 32,512 stitches 10 thread changes; 10 colors 6.94x9.84 inches; 43,807 stitches 11 thread changes; 10 colors

Offyellowbird8x10.vip 8.14x7.67 inches; 38,231 stitches 18 thread changes; 16 colors