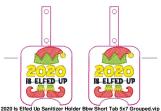

2020 Is Elfed Up Sanitizer Holder Bbw Short Tab 4x4.vip 3.91x3.91 inches; 5,291 stitches 7 thread changes; 6 colors

2020 Is Elfed Up Sanitizer Holder Bbw Short Tab 5x7 Grouped.vip 6.84x4.42 inches; 10,578 stitches 7 thread changes; 7 colors