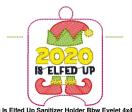

## Page 1 of 1

2020 Is Elfed Up Sanitizer Holder Bbw Eyelet 4x4.vip 3.55x3.04 inches; 5,085 stitches 7 thread changes; 6 colors

2020 Is Elted Up Sanitizer Holder Bbw Eyelet 5x7 Grouped.vip 6.58x3.04 inches; 10,129 stitches 7 thread changes; 7 colors