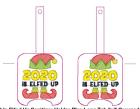

## Page 1 of 1

2020 Is Elfed Up Sanitizer Holder Bbw Eyelet 4x4.vip 3.55x3.04 inches; 5,085 stitches 7 thread changes; 6 colors

2020 Is Elted Up Sanitizer Holder Bbw Eyelet 5x7 Grouped.vip 6.58x3.04 inches; 10,129 stitches 7 thread changes; 7 colors

IS ELFED UP

2020 Is Elfed Up Sanitizer Holder Bbw Long Tab 5x7 Grouped.vip 6.77x5.03 inches; 10,578 stitches 7 thread changes; 7 colors

2020 Is Elfed Up Sanilizer Holder Bbw Long Tab 5x7.vip 3.69x5.02 inches; 5,307 stitches 7 thread changes; 6 colors