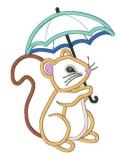

Spa-Squirrel Umbrella 4x4.vp3 2.83x3.88 inches; 8,230 stitches 23 thread changes; 10 colors

**Spa-Squirrel Umbrella 5x7.vp3** 5.07x7.06 inches; 14,223 stitches 23 thread changes; 10 colors

**Spa-Squirrel Umbrella 6x10.vp3** 6.17x8.61 inches; 17,191 stitches 23 thread changes; 10 colors

**Spa-Squirrel Umbrella 8x12.vp3** 7.61x10.65 inches; 21,220 stitches 23 thread changes; 10 colors

**Spa-Squirrel Umbrella 8x8.vp3** 5.54x7.72 inches; 15,549 stitches 23 thread changes; 10 colors

**Spa-Squirrel Umbrella 9x14.vp3** 7.61x10.65 inches; 21,220 stitches 23 thread changes; 10 colors