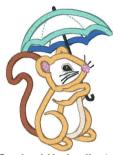

Spa-Squirrel Umbrella 4x4.vp3 2.83x3.88 inches; 8,230 stitches 23 thread changes; 10 colors

**Spa-Squirrel Umbrella 5x7.vp3** 5.07x7.06 inches; 14,223 stitches 23 thread changes; 10 colors

**Spa-Squirrel Umbrella 6x10.vp3** 6.17x8.61 inches; 17,191 stitches 23 thread changes; 10 colors

**Spa-Squirrel Umbrella 8x12.vp3** 7.61x10.65 inches; 21,220 stitches 23 thread changes; 10 colors

**Spa-Squirrel Umbrella 8x8.vp3** 5.54x7.72 inches; 15,549 stitches 23 thread changes; 10 colors

**Spa-Squirrel Umbrella 9x14.vp3** 7.61x10.65 inches; 21,220 stitches 23 thread changes; 10 colors