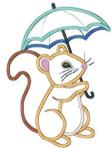

Spa-Squirrel Umbrella 4x4.vp3 2.83x3.88 inches; 8,230 stitches 23 thread changes; 10 colors

**Spa-Squirrel Umbrella 5x7.vp3** 5.07x7.06 inches; 14,223 stitches 23 thread changes; 10 colors

**Spa-Squirrel Umbrella 6x10.vp3** 6.17x8.61 inches; 17,191 stitches 23 thread changes; 10 colors

**Spa-Squirrel Umbrella 8x12.vp3** 7.61x10.65 inches; 21,220 stitches 23 thread changes; 10 colors

**Spa-Squirrel Umbrella 8x8.vp3** 5.54x7.72 inches; 15,549 stitches 23 thread changes; 10 colors

**Spa-Squirrel Umbrella 9x14.vp3** 7.61x10.65 inches; 21,220 stitches 23 thread changes; 10 colors