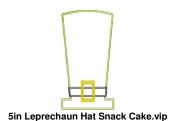

## Page 3 of 3

5in Leprechaun Hat Snack Cake.vip 2.61x5.02 inches; 2,879 stitches 7 thread changes; 5 colors

5in Pot Of Gold Snack Cake.vip 2.94x5.01 inches; 2,031 stitches 6 thread changes; 4 colors

5in Rainbow Snack Cake.vip 3.38x5.02 inches; 3,295 stitches 9 thread changes; 7 colors