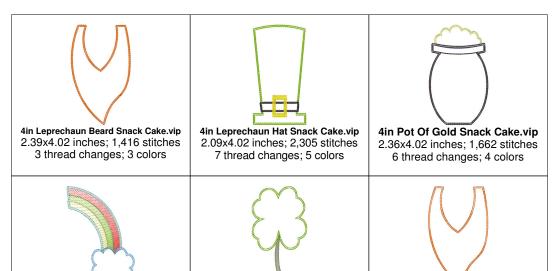

**3in Clover Snack Cake.vip** 1.65x3.01 inches; 1,272 stitches 4 thread changes; 4 colors

3in Leprechaun Beard Snack Cake.vip 1.80x3.02 inches; 1,080 stitches 3 thread changes; 3 colors

3in Leprechaun Hat Snack Cake.vip 1.57x3.02 inches; 1,763 stitches 7 thread changes; 5 colors

**3in Pot Of Gold Snack Cake.vip** 1.77x3.02 inches; 1,288 stitches 6 thread changes; 4 colors

**3in Rainbow Snack Cake.vip** 2.03x3.01 inches; 1,945 stitches 9 thread changes; 7 colors

4in Clover Snack Cake.vip 2.20x4.01 inches; 1,617 stitches 4 thread changes; 4 colors