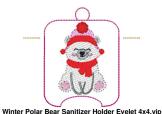

## Page 1 of 1

Winter Polar Bear Sanitizer Holder Eyelet 4x4.vip
3.58x3.04 inches; 4,979 stitches
9 thread changes; 9 colors

Winter Polar Bear Sanitizer Holder Eyelet 5x7 Grouped.vip
6.64x3.04 inches; 9,918 stitches
9 thread changes; 9 colors