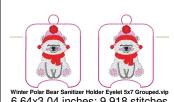

## Page 1 of 1

Winter Polar Bear Sanitizer Holder Eyelet 4x4.vip
3.58x3.04 inches; 4,979 stitches
9 thread changes; 9 colors

Winter Polar Bear Sanitizer Holder Eyelet 5x7 Grouped.vip
6.64x3.04 inches; 9,918 stitches
9 thread changes; 9 colors