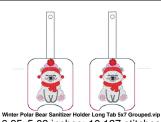

Winter Polar Bear Sanitzer Holder Long Tab 5x7 Grouped.vip 6.95x5.03 inches; 10,137 stitches 9 thread changes; 9 colors

Winter Polar Bear Sanitizer Holder Long Tab 5x7.vip 3.80x5.02 inches; 5,090 stitches 9 thread changes; 9 colors