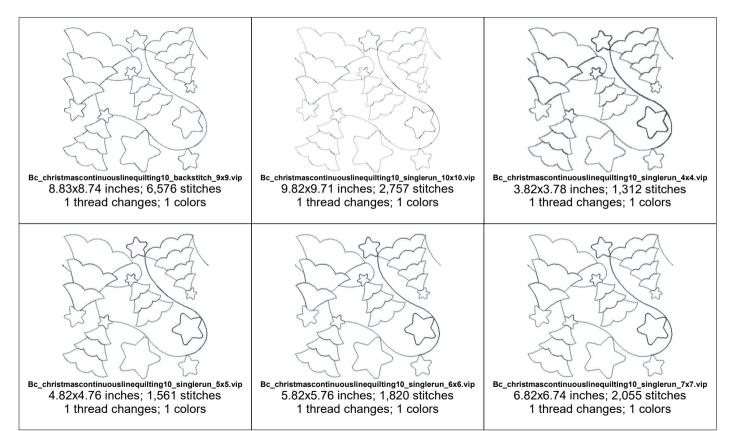

Bc\_christmascontinuouslinequiliting10\_singlerun\_8x8.vip 7.82x7.73 inches; 2,279 stitches 1 thread changes; 1 colors

Bc\_christmascontinuouslinequiliting10\_singlerun\_9x9.vip 8.82x8.72 inches; 2,527 stitches 1 thread changes; 1 colors

Bc\_christmascontinuouslinequiliting10\_triplerun\_10x10.vip 9.82x9.71 inches; 6,385 stitches 1 thread changes; 1 colors

Bc\_christmascontinuouslinequiliting10\_triplerun\_4x4.vip 3.82x3.78 inches; 2,957 stitches 1 thread changes; 1 colors