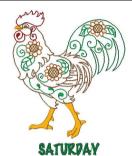

### SATURDAY

Saturday.vip 2.72x0.54 inches; 1,808 stitches 1 thread changes; 1 colors