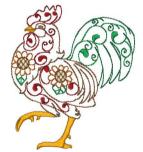

Chicken 1.vip 3.85x3.83 inches; 6,564 stitches 8 thread changes; 7 colors

Chicken 2.vip 2.90x3.84 inches; 5,803 stitches 7 thread changes; 7 colors

Chicken 3.vip 3.72x3.87 inches; 6,073 stitches 8 thread changes; 7 colors