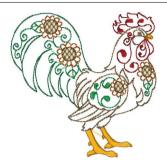

Chicken 1.vip 3.85x3.83 inches; 6,564 stitches 8 thread changes; 7 colors

Chicken 2.vip 2.90x3.84 inches; 5,803 stitches 7 thread changes; 7 colors

Chicken 3.vip 3.72x3.87 inches; 6,073 stitches 8 thread changes; 7 colors