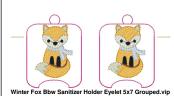

## Page 1 of 1

Winter Fox Bbw Sanitizer Holder Eyelet 4x4.vip 3.58x3.04 inches; 4,449 stitches 8 thread changes; 8 colors

Winter Fox Bbw Saniffzer Holder Eyelet 5x7 Grouped.vip 6.63x3.04 inches; 8,740 stitches 8 thread changes; 8 colors