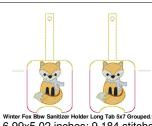

Winter Fox Bbw Sanitizer Holder Long Tab 5x7 Grouped.vip 6.99x5.02 inches; 9,184 stitches 8 thread changes; 8 colors

Winter Fox Bbw Sanitizer Holder Long Tab 5x7.vip 3.80x5.02 inches; 4,662 stitches 8 thread changes; 8 colors