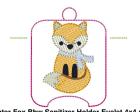

## Page 1 of 1

Winter Fox Bbw Sanitizer Holder Eyelet 4x4.vip 3.58x3.04 inches; 4,449 stitches 8 thread changes; 8 colors

Winter Fox Bbw Saniffzer Holder Eyelet 5x7 Grouped.vip 6.63x3.04 inches; 8,740 stitches 8 thread changes; 8 colors