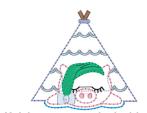

Ytdsleepycamperpiggiegirll.vip 2.19x2.07 inches; 2,393 stitches 8 thread changes; 8 colors

Ytdsleepycamperpiggiegirll4x4.vip 3.86x3.87 inches; 5,057 stitches 9 thread changes; 9 colors

Ytdsleepycamperpiggiegirll5x7.vip 7.06x5.07 inches; 19,437 stitches 9 thread changes; 9 colors