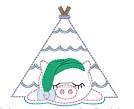

## Page 2 of 2

Ytdsleepycamperpiggiegirlo.vip 3.06x2.88 inches; 3,360 stitches 8 thread changes; 8 colors

Ytdsleepycamperpiggiegirlx.vip 3.89x3.65 inches; 4,251 stitches 8 thread changes; 8 colors