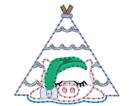

Ytdsleepycamperpiggiegirll.vip 2.19x2.07 inches; 2,393 stitches 8 thread changes; 8 colors

Ytdsleepycamperpiggiegirll4x4.vip 3.86x3.87 inches; 5,057 stitches 9 thread changes; 9 colors

Ytdsleepycamperpiggiegirll5x7.vip 7.06x5.07 inches; 19,437 stitches 9 thread changes; 9 colors