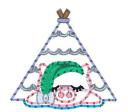

Ytdsleepycamperpiggiegir5x7.vip 7.06x4.97 inches; 25,390 stitches 9 thread changes; 9 colors

Ytdsleepycamperpiggiegirl.vip 1.59x1.50 inches; 1,783 stitches 8 thread changes; 8 colors

Ytdsleepycamperpiggiegirl4x4.vip 3.86x3.87 inches; 7,405 stitches 9 thread changes; 9 colors