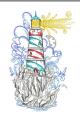

# Page 3 of 14

**Lighthouses-04-5x7.vip** 4.98x7.00 inches; 24,403 stitches 15 thread changes; 15 colors

**Lighthouses-04-6x10.vip** 5.51x6.17 inches; 28,501 stitches 17 thread changes; 17 colors

**Lighthouses-04-8x8.vip** 5.51x6.17 inches; 27,335 stitches 17 thread changes; 17 colors