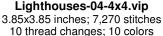

## Page 4 of 14

**Lighthouses-05-6x10.vip** 5.51x6.52 inches; 28,727 stitches 15 thread changes; 15 colors

**Lighthouses-05-8x8.vip** 5.51x6.52 inches; 26,702 stitches 15 thread changes; 15 colors

**Lighthouses-06-4x4.vip** 3.85x3.85 inches; 7,405 stitches 11 thread changes; 11 colors