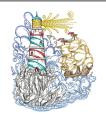

# Page 3 of 14

**Lighthouses-04-5x7.vip** 4.98x7.00 inches; 24,403 stitches 15 thread changes; 15 colors

**Lighthouses-04-6x10.vip** 5.51x6.17 inches; 28,501 stitches 17 thread changes; 17 colors

**Lighthouses-04-8x8.vip** 5.51x6.17 inches; 27,335 stitches 17 thread changes; 17 colors