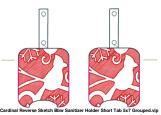

Cardinal Reverse Sketch Bbw Sanitizer Holder Short Tab 4x4.vip 3.91x3.91 inches; 4,779 stitches 4 thread changes; 4 colors

6.99x4.43 inches; 9,409 stitches 4 thread changes; 4 colors