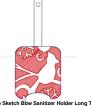

Cardinal Reverse Sketch Bbw Santitzer Holder Long Tab 5x7 Grouped.vig 7.01x5.02 inches; 9,461 stitches 4 thread changes; 4 colors

Cardinal Reverse Sketch Bbw Sanitizer Holder Long Tab 5x7.vip 3.80x5.02 inches; 4,830 stitches 4 thread changes; 4 colors