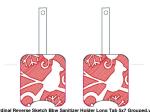

## Page 1 of 1

Cardinal Reverse Sketch Bbw Sanitizer Holder Eyelet 4x4.vip 3.58x3.04 inches; 4,610 stitches 4 thread changes; 4 colors

Cardinal Reverse Sketch Bbw Sanitizer Holder Eyelet 5x7 Grouped.vip 6.71x3.04 inches; 9,084 stitches 4 thread changes; 4 colors