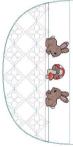

Bunny Bib Large Design 1.vip 5.43x9.04 inches; 3,527 stitches 5 thread changes; 5 colors

**Bunny Bib Large Design 2.vip** 5.43x9.04 inches; 3,624 stitches 5 thread changes; 5 colors

Bunny Bib Large Design 3.vip 5.09x10.13 inches; 10,623 stitches 17 thread changes; 11 colors