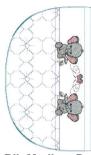

Elephant Bib Large Design 1.vip 5.43x9.04 inches; 2,730 stitches 5 thread changes; 5 colors

Elephant Bib Large Design 2.vip 5.43x9.04 inches; 2,698 stitches 5 thread changes; 5 colors

Elephant Bib Large Design 3.vip 5.09x10.13 inches; 9,582 stitches 18 thread changes; 12 colors

Elephant Bib Medium Design 1.vip 4.67x6.94 inches; 1,686 stitches 5 thread changes; 5 colors

Elephant Bib Medium Design 2.vip 4.67x6.94 inches; 1,670 stitches 5 thread changes; 5 colors

Elephant Bib Medium Design 3.vip 5.09x8.61 inches; 9,476 stitches 16 thread changes; 12 colors

Elephant Bib Small Design 1.vip 4.17x5.87 inches; 1,496 stitches 5 thread changes; 5 colors

Elephant Bib Small Design 2.vip 4.17x5.87 inches; 1,440 stitches 5 thread changes; 5 colors

Elephant Bib Small Design 3.vip 5.09x7.64 inches; 9,058 stitches 18 thread changes; 12 colors