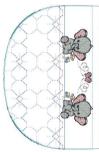

Elephant Bib Large Design 1.vip 5.43x9.04 inches; 2,730 stitches 5 thread changes; 5 colors

Elephant Bib Large Design 2.vip 5.43x9.04 inches; 2,698 stitches 5 thread changes; 5 colors

Elephant Bib Large Design 3.vip 5.09x10.13 inches; 9,582 stitches 18 thread changes; 12 colors

Elephant Bib Medium Design 1.vip 4.67x6.94 inches; 1,686 stitches 5 thread changes; 5 colors

Elephant Bib Medium Design 2.vip 4.67x6.94 inches; 1,670 stitches 5 thread changes; 5 colors

Elephant Bib Medium Design 3.vip 5.09x8.61 inches; 9,476 stitches 16 thread changes; 12 colors

Elephant Bib Small Design 1.vip 4.17x5.87 inches; 1,496 stitches 5 thread changes; 5 colors

Elephant Bib Small Design 2.vip 4.17x5.87 inches; 1,440 stitches 5 thread changes; 5 colors

Elephant Bib Small Design 3.vip 5.09x7.64 inches; 9,058 stitches 18 thread changes; 12 colors