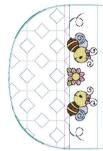

Bee Bib Large Design 1.vip 5.43x9.04 inches; 2,859 stitches 5 thread changes; 5 colors

Bee Bib Large Design 2.vip 5.43x9.04 inches; 2,853 stitches 5 thread changes; 5 colors

Bee Bib Large Design 3.vip 5.09x10.13 inches; 9,437 stitches 15 thread changes; 11 colors