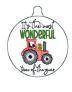

Wonderful Time Of The Year Ornament 4x4.vip 3.07x3.57 inches; 6,125 stitches 12 thread changes; 7 colors

Wonderful Time Of The Year Ornament 5x7 Grouped.vip 6.57x5.00 inches; 12,374 stitches 10 thread changes; 7 colors