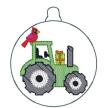

## Page 2 of 2

Tractor With Cardinal Ornament 4x4.vip 3.07x3.57 inches; 5,632 stitches 15 thread changes; 9 colors

Tractor With Cardinal Ornament 5x7 Grouped.vip 6.57x4.99 inches; 11,144 stitches 13 thread changes; 9 colors