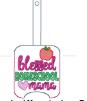

Mama

Blessed Homeschool Mama 1oz Long Tab 5x7 Grouped.vip 6.93x5.04 inches; 12,148 stitches 9 thread changes; 8 colors

Blessed Homeschool Mama 1oz Long Tab 5x7.vip 3.80x5.02 inches; 6,032 stitches 9 thread changes; 8 colors