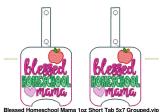

Blessed Homeschool Mama Toz Short Tab 4x4.vip 3.91x3.91 inches; 6,103 stitches 9 thread changes; 8 colors

6.92x4.43 inches; 12,278 stitches 9 thread changes; 8 colors