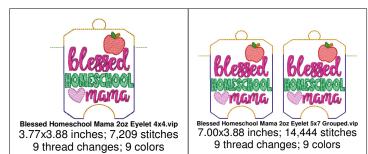

## Page 1 of 2

Blessed Homeschool Mama Toz Eyelet 4x4.vip 3.55x3.04 inches; 5,792 stitches 9 thread changes; 8 colors

Blessed Homeschool Mama 1oz Eyelet 5x7 Grouped.vip 6.79x3.04 inches; 11,637 stitches 9 thread changes; 8 colors