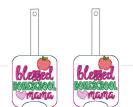

Blessed Homeschool Mama Toz Short Tab 4x4.vip 3.91x3.91 inches; 6,103 stitches 9 thread changes; 8 colors

6.92x4.43 inches; 12,278 stitches 9 thread changes; 8 colors