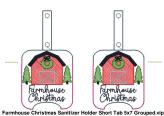

Farmhouse Christmas Sanitizer Holder Short Tab 5x7 Grouped.vip 7.02x4.42 inches; 10,615 stitches 8 thread changes; 7 colors