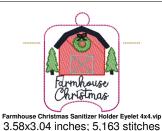

## Page 1 of 1

8 thread changes; 7 colors

Farmhouse Christmas Sanitizer Holder Eyelet 5x7 Grouped.vip 6.67x3.04 inches; 10,233 stitches 8 thread changes; 7 colors

Farmhouse Christmas Sanitizer Holder Long Tab 5x7 Grouped.vip 6.94x5.03 inches; 10,702 stitches 8 thread changes; 7 colors