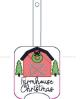

Farmhouse Christmas Sanitizer Holder Long Tab 5x7.vip 3.80x5.02 inches; 5,374 stitches 8 thread changes; 7 colors

Farmhouse Christmas Sanitizer Holder Short Tab 4x4.vip 3.91x3.91 inches; 5,329 stitches 8 thread changes; 7 colors