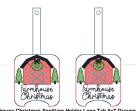

Farmhouse Christmas Sanitizer Holder Long Tab 5x7.vip 3.80x5.02 inches; 5,374 stitches 8 thread changes; 7 colors

Farmhouse Christmas Sanitizer Holder Short Tab 4x4.vip 3.91x3.91 inches; 5,329 stitches 8 thread changes; 7 colors