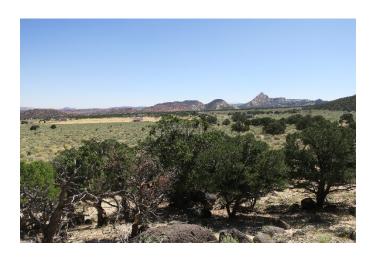

**TAXES:** \$923

PRICE: \$275,000

FOR A COMPLETE LIST OF ALL THE PROPERTIES OFFERED FOR SALE, PLEASE PICK UP A BROCHURE ON THE PORCH AT THE BOULDER MOUNTAIN REALTY OFFICE.

**WEST OF DONKEY FLATS ROAD** 

Thirty amazing acres of raw, unspoiled land east of Teasdale at the base of Boulder Mountain. Knobs, knolls, Navajo Sandstone, healthy pines and wonderful views. Very private. No CC&R's or restrictions other than county ordinances. Property has designated, recorded right of way, but road must be built. Priced accordingly. Access from Donkey Flats Road.