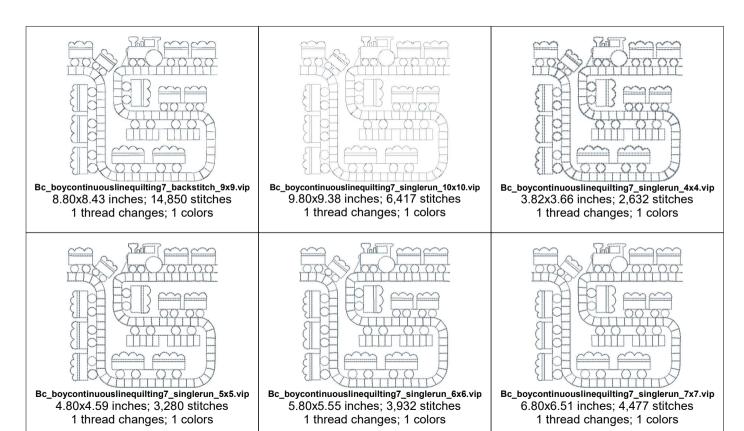

Bc\_boycontinuouslinequilting7\_backstitch\_10x10.vip 9.80x9.39 inches; 16,566 stitches 1 thread changes; 1 colors

Bc\_boycontinuouslinequilting7\_backstitch\_4x4.vip 3.82x3.67 inches; 6,911 stitches 1 thread changes; 1 colors

Bc\_boycontinuouslinequiliting7\_backstitch\_5x5.vip 4.80x4.61 inches; 8,550 stitches 1 thread changes; 1 colors

Bc\_boycontinuouslinequilting7\_backstitch\_6x6.vip 5.80x5.56 inches; 10,105 stitches 1 thread changes; 1 colors

Bc\_boycontinuouslinequilting7\_backstitch\_7x7.vip 6.80x6.52 inches; 11,644 stitches 1 thread changes; 1 colors

Bc\_boycontinuouslinequilting7\_backstitch\_8x8.vip 7.81x7.48 inches; 13,204 stitches 1 thread changes; 1 colors

Bc\_boycontinuouslinequilting7\_singlerun\_8x8.vip 7.80x7.47 inches; 5,106 stitches 1 thread changes; 1 colors

Bc\_boycontinuouslinequilting7\_singlerun\_9x9.vip 8.80x8.42 inches; 5,758 stitches 1 thread changes; 1 colors

sc\_boycontinuouslinequilting7\_triplerun\_10x10.vip 9.80x9.38 inches; 15,456 stitches 1 thread changes; 1 colors

Bc\_boycontinuouslinequilting7\_triplerun\_4x4.vip 3.82x3.66 inches; 7,292 stitches 1 thread changes; 1 colors

Bc\_boycontinuouslinequilting7\_triplerun\_5x5.vip 4.80x4.59 inches; 8,808 stitches 1 thread changes; 1 colors

Bc\_boycontinuouslinequilting7\_triplerun\_6x6.vip 5.80x5.55 inches; 10,291 stitches 1 thread changes; 1 colors

Bc\_boycontinuouslinequilting7\_triplerun\_7x7.vip 6.80x6.51 inches; 11,455 stitches 1 thread changes; 1 colors

Bc\_boycontinuouslinequilting7\_triplerun\_8x8.vip 7.81x7.47 inches; 12,757 stitches 1 thread changes; 1 colors

Bc\_boycontinuouslinequilting7\_triplerun\_9x9.vip 8.80x8.42 inches; 14,118 stitches 1 thread changes; 1 colors