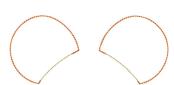

**6x10bearfriendpillowbody-Pa.vip** 5.73x7.62 inches; 5,861 stitches 10 thread changes; 9 colors

**6x10bearfriendpillowears-Pa.vip** 5.40x2.31 inches; 1,016 stitches 3 thread changes; 3 colors

**7x12bearfriendpillowbody-Pa.vip** 6.80x8.34 inches; 6,782 stitches 10 thread changes; 9 colors

**7x12bearfriendpillowears-Pa.vip** 5.56x2.70 inches; 1,036 stitches 3 thread changes; 3 colors