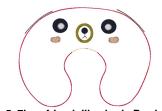

## Page 1 of 1

**5x7bearfriendpillowbody-Pa.vip** 6.53x4.91 inches; 4,832 stitches 10 thread changes; 9 colors

**5x7bearfriendpillowear-Pa.vip** 3.71x3.49 inches; 886 stitches 3 thread changes; 3 colors