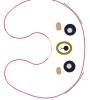

## Page 1 of 1

**5x7bearfriendpillowbody-Pa.vip** 6.53x4.91 inches; 4,832 stitches 10 thread changes; 9 colors

**5x7bearfriendpillowear-Pa.vip** 3.71x3.49 inches; 886 stitches 3 thread changes; 3 colors

**6x10bearfriendpillowbody-Pa.vip** 5.73x7.62 inches; 5,861 stitches 10 thread changes; 9 colors

**6x10bearfriendpillowears-Pa.vip** 5.40x2.31 inches; 1,016 stitches 3 thread changes; 3 colors

**7x12bearfriendpillowbody-Pa.vip** 6.80x8.34 inches; 6,782 stitches 10 thread changes; 9 colors

**7x12bearfriendpillowears-Pa.vip** 5.56x2.70 inches; 1,036 stitches 3 thread changes; 3 colors