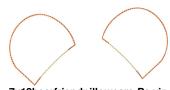

## Page 1 of 1

**5x7bearfriendpillowbody-Pa.vip** 6.53x4.91 inches; 4,832 stitches 10 thread changes; 9 colors

**5x7bearfriendpillowear-Pa.vip** 3.71x3.49 inches; 886 stitches 3 thread changes; 3 colors

**6x10bearfriendpillowbody-Pa.vip** 5.73x7.62 inches; 5,861 stitches 10 thread changes; 9 colors

**6x10bearfriendpillowears-Pa.vip** 5.40x2.31 inches; 1,016 stitches 3 thread changes; 3 colors

**7x12bearfriendpillowbody-Pa.vip** 6.80x8.34 inches; 6,782 stitches 10 thread changes; 9 colors

**7x12bearfriendpillowears-Pa.vip** 5.56x2.70 inches; 1,036 stitches 3 thread changes; 3 colors