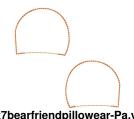

## Page 1 of 1

**5x7bearfriendpillowbody-Pa.vip** 6.53x4.91 inches; 4,832 stitches 10 thread changes; 9 colors

**5x7bearfriendpillowear-Pa.vip** 3.71x3.49 inches; 886 stitches 3 thread changes; 3 colors