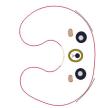

**6x10bearfriendpillowbody-Pa.vip** 5.73x7.62 inches; 5,861 stitches 10 thread changes; 9 colors

**6x10bearfriendpillowears-Pa.vip** 5.40x2.31 inches; 1,016 stitches 3 thread changes; 3 colors

**7x12bearfriendpillowbody-Pa.vip** 6.80x8.34 inches; 6,782 stitches 10 thread changes; 9 colors