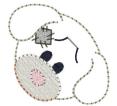

Ytdraggypuppyhead.vip 1.56x1.56 inches; 1,398 stitches 7 thread changes; 7 colors

Ytdraggypuppyhead4x4.vip 3.86x3.87 inches; 5,865 stitches 8 thread changes; 8 colors

Ytdraggypuppyhead5x7.vip 5.08x6.86 inches; 17,069 stitches 8 thread changes; 8 colors

Ytdraggypuppyheadl.vip 2.17x2.17 inches; 2,111 stitches 7 thread changes; 7 colors

Ytdraggypuppyheadl4x4.vip 3.86x3.87 inches; 4,493 stitches 8 thread changes; 8 colors

Ytdraggypuppyheadl5x7.vip 4.97x6.67 inches; 12,945 stitches 8 thread changes; 8 colors

## Page 2 of 2

Ytdraggypuppyheado.vip 2.87x2.87 inches; 3,030 stitches 7 thread changes; 7 colors

Ytdraggypuppyheadx.vip 3.85x3.85 inches; 4,528 stitches 7 thread changes; 7 colors