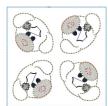

Ytdraggypuppyhead.vip 1.56x1.56 inches; 1,398 stitches 7 thread changes; 7 colors

Ytdraggypuppyhead4x4.vip 3.86x3.87 inches; 5,865 stitches 8 thread changes; 8 colors

Ytdraggypuppyhead5x7.vip 5.08x6.86 inches; 17,069 stitches 8 thread changes; 8 colors

Ytdraggypuppyheadl.vip 2.17x2.17 inches; 2,111 stitches 7 thread changes; 7 colors

Ytdraggypuppyheadl4x4.vip 3.86x3.87 inches; 4,493 stitches 8 thread changes; 8 colors

Ytdraggypuppyheadl5x7.vip 4.97x6.67 inches; 12,945 stitches 8 thread changes; 8 colors

## Page 2 of 2

Ytdraggypuppyheado.vip 2.87x2.87 inches; 3,030 stitches 7 thread changes; 7 colors

Ytdraggypuppyheadx.vip 3.85x3.85 inches; 4,528 stitches 7 thread changes; 7 colors