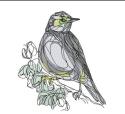

## Page 1 of 2

Offahintofyellow6x8.vip 5.90x6.74 inches; 27,373 stitches 10 thread changes; 9 colors

Offblackandwhite6x8.vip 5.90x6.00 inches; 16,966 stitches 9 thread changes; 7 colors

Offblueandpurple6x8.vip 5.90x7.81 inches; 26,216 stitches 10 thread changes; 9 colors