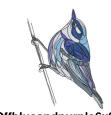

Offbluetit6x8.vip 5.90x5.99 inches; 15,976 stitches 7 thread changes; 7 colors

Offdelicatecolor6x8.vip 5.90x7.51 inches; 27,472 stitches 9 thread changes; 8 colors

5.90x6.93 inches; 26,265 stitches 19 thread changes; 16 colors