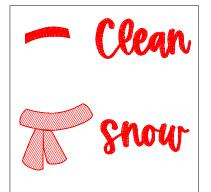

## Design: BBE\_Clean Hands

Title:

Height: 3.25 in Width: 3.14 in Colors: 4 Colorway: Colorway 1 Zoom: 1:1

|          | C Da - a | Product type:                           | Terms and Conditions:        | Approved Dy        |   |
|----------|----------|-----------------------------------------|------------------------------|--------------------|---|
|          | ( rean   | Product:                                |                              | Approved By:       |   |
|          | UANDC    | Total qty:                              |                              |                    |   |
| • 🌺      |          | Product colors:                         |                              |                    |   |
|          | * IS *   | Position:                               |                              |                    |   |
|          | Chour    |                                         |                              |                    | _ |
|          | Same.    |                                         |                              |                    |   |
| **       | JOKE     |                                         |                              | Date:              |   |
| Authors: | Des      | ign last saved : 10/30/2021 11:02:16 PM | Date printed: 10/30/2021 11: | 03:31 PM Page 1 of | 2 |