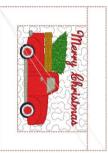

Inhp\_mugrug\_christmastruck 5x7-A.vip 4.94x6.65 inches; 23,581 stitches 15 thread changes; 9 colors

Inhp\_mugrug\_christmastruck 5x7-B.vip 4.94x6.65 inches; 3,571 stitches 12 thread changes; 4 colors

Inhp\_mugrug\_christmastruck 6x10-A.vip 6.11x8.21 inches; 29,907 stitches 15 thread changes; 9 colors