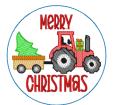

Tractor With Cardinal Coaster 4x4.hus 3.81x3.81 inches; 7,113 stitches 15 thread changes; 9 colors

Truck Pulling Tree Merry Christmas Coaster 4x4.hus 3.81x3.81 inches; 10,143 stitches 11 thread changes; 7 colors