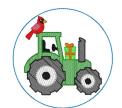

Tractor With Cardinal Coaster 4x4.hus 3.81x3.81 inches; 7,113 stitches 15 thread changes; 9 colors

Truck Pulling Tree Merry Christmas Coaster 4x4.hus 3.81x3.81 inches; 10,143 stitches 11 thread changes; 7 colors