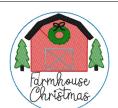

Buck Coaster 4x4.hus 3.81x3.81 inches; 6,365 stitches 4 thread changes; 4 colors

Farmhouse Christmas Coastet 4x4.hus 3.81x3.81 inches; 7,799 stitches 7 thread changes; 6 colors

Spread Love And Cheer Coaster 4x4.hus 3.81x3.81 inches; 11,020 stitches 5 thread changes; 5 colors