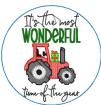

Wonderful Time Of The Year Coaster 4x4.hus 3.81x3.81 inches; 7,316 stitches 12 thread changes; 7 colors